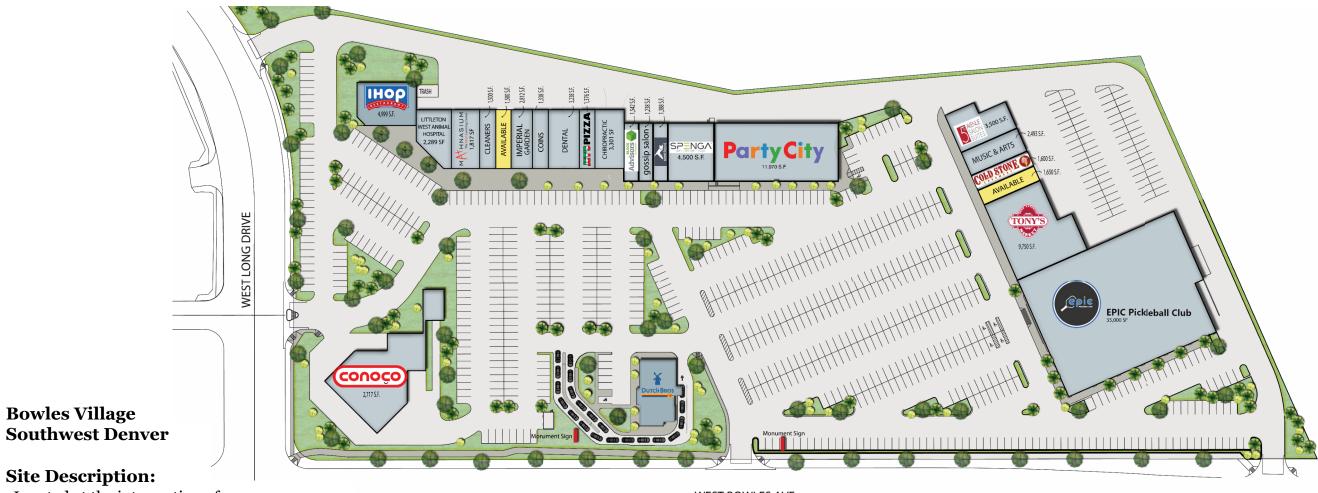

**Site Description:** 

**Bowles Village** 

•Located at the intersection of W. Bowles Ave. and W. Long Drive in Unincorporated Jefferson County, Colorado

•Total Site Area of 14.16 acres

## **Project Description:**

- •A community retail center containing approximately 107,200 SF including:
- •Major Anchor Tenants Epic Pickleball Club **Party City** Tony's Meats
- •Plus Small Shop Retail, Restaurants, and Services of approximately 50,000 SF

1601 Blake St., Suite 600 Denver, CO www.jp-co.com

This site plan does not constitute a representation or warranty that any of the buildings depicted which are not currently in existence will be constructed or that currently existing buildings will remain as located. This site plan is not a representation or warranty that the businesses identified hereon are or will be present at the project or of the size or location of specific premises within the project.

## Bowles Village