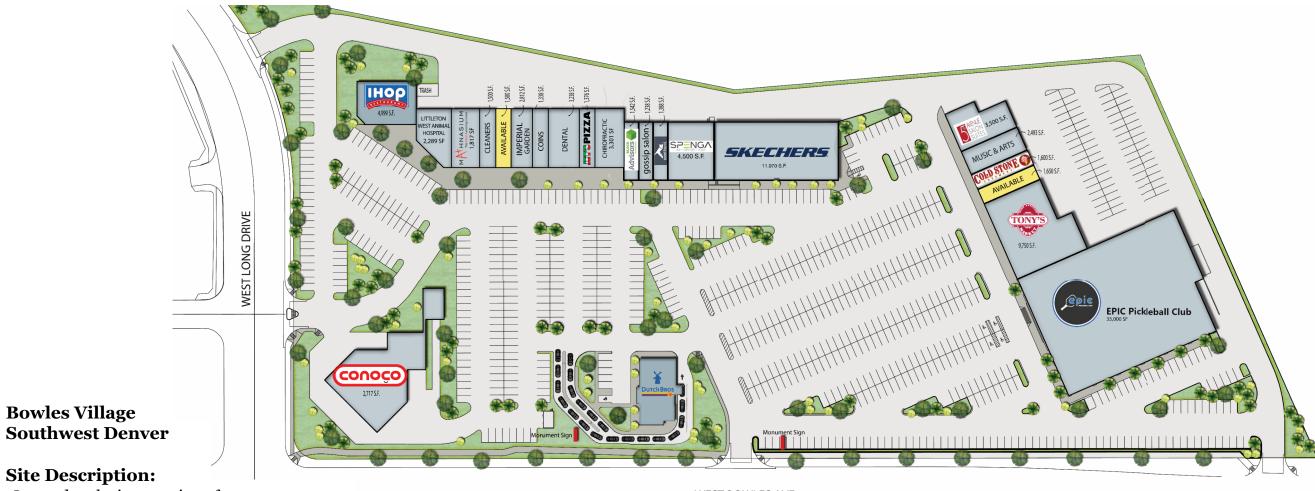

## **Site Description:**

**Bowles Village** 

•Located at the intersection of W. Bowles Ave. and W. Long Drive in Unincorporated Jefferson County, Colorado

•Total Site Area of 14.16 acres

## **Project Description:**

- •A community retail center containing approximately 107,200 SF including:
- •Major Anchor Tenants Epic Pickleball Club Skechers Tony's Meats
- •Plus Small Shop Retail, Restaurants, and Services of approximately 50,000 SF